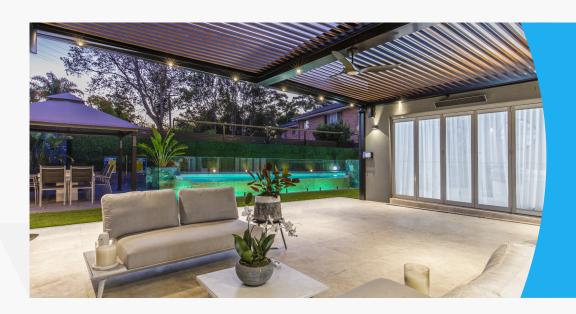

# **Endless Possibilities for Your Custom Design**

Inspired solutions for outdoor entertainment areas.

Slimline aluminium louvres and framing styled to integrate with your architecture, fixed to existing concrete, steel or timber structures - plus other options available. Optional LED downlights or spotlights and a range of standard or premium powder coat options, woodgrain or platinum level coatings for commercial high-rise buildings.

Patented Australian design with no cords, ropes or wires. Ziptrak® outdoor blinds will instantly transform your outdoor area into an entertainment area suitable for any time of year. Choose your grade of UV mesh to protect from rain, heat and wind. Enjoy a feeling of seclusion while preserving your outdoor views.