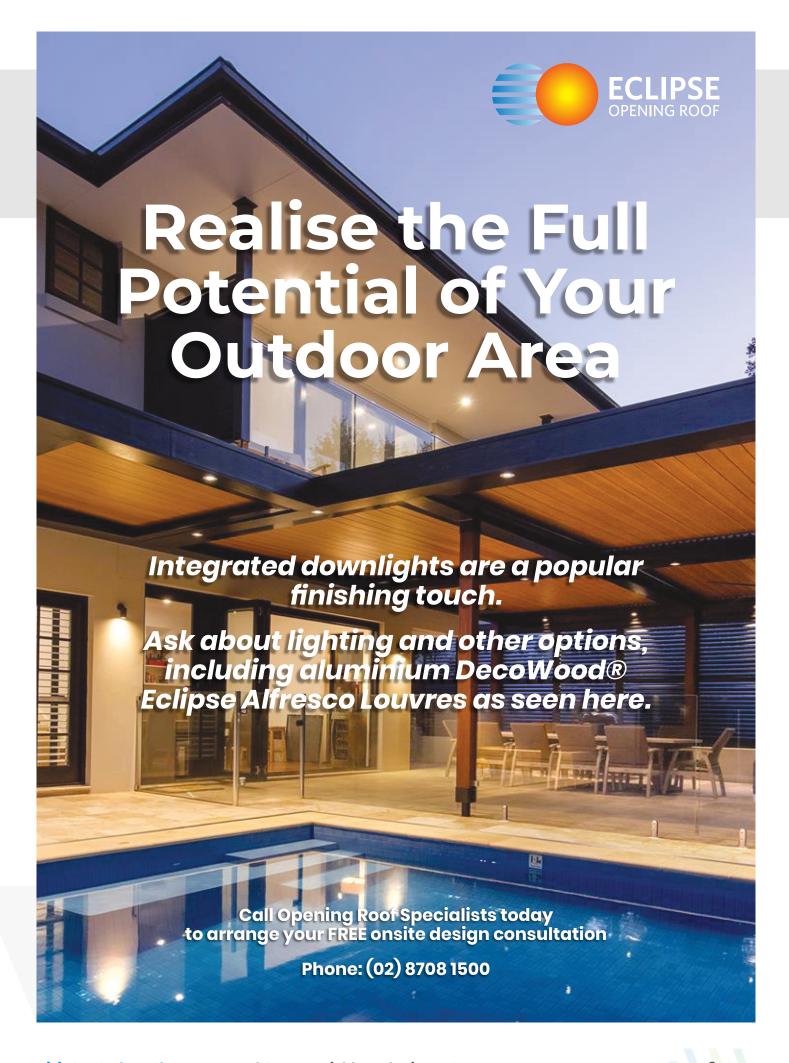

# **Endless Possibilities for Your Custom Design**

Inspired solutions for outdoor entertainment areas.

Slimline aluminium louvres and framing styled to integrate with your architecture, fixed to existing concrete, steel or timber structures - plus other options available. Optional LED downlights or spotlights and a range of standard or premium powder coat options, woodgrain or platinum level coatings for commercial high-rise buildings.

Natural timber look with the durability of aluminium. DecoWood® is 50% more durable than standard powder coating and will never peel or rub off. Choose from 30 DecoWood® timber grains and a range of different textures. DecoWood® achieves a luxurious, super durable coating using a special sublimation process.