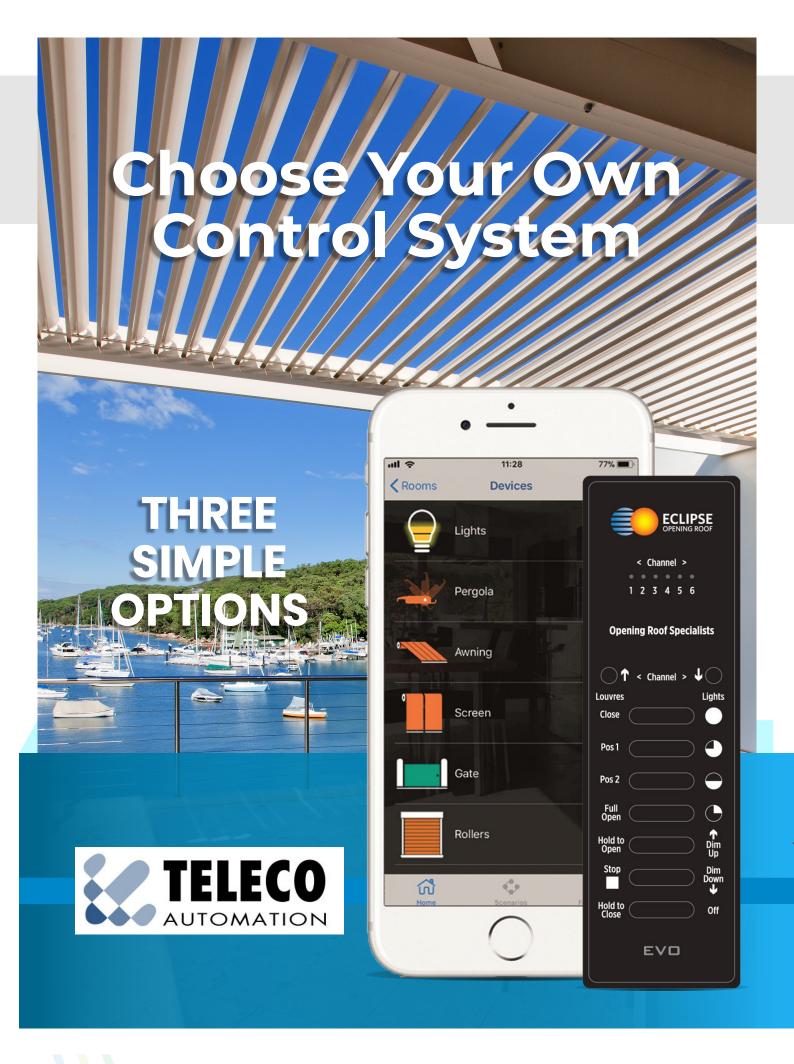

#### Choose your options as standalone or combined

- 1. Handheld remote control
- 2. Smartphone or tablet Bluetooth interface (iOS or Android)
- 3. Standard wall-mount switches