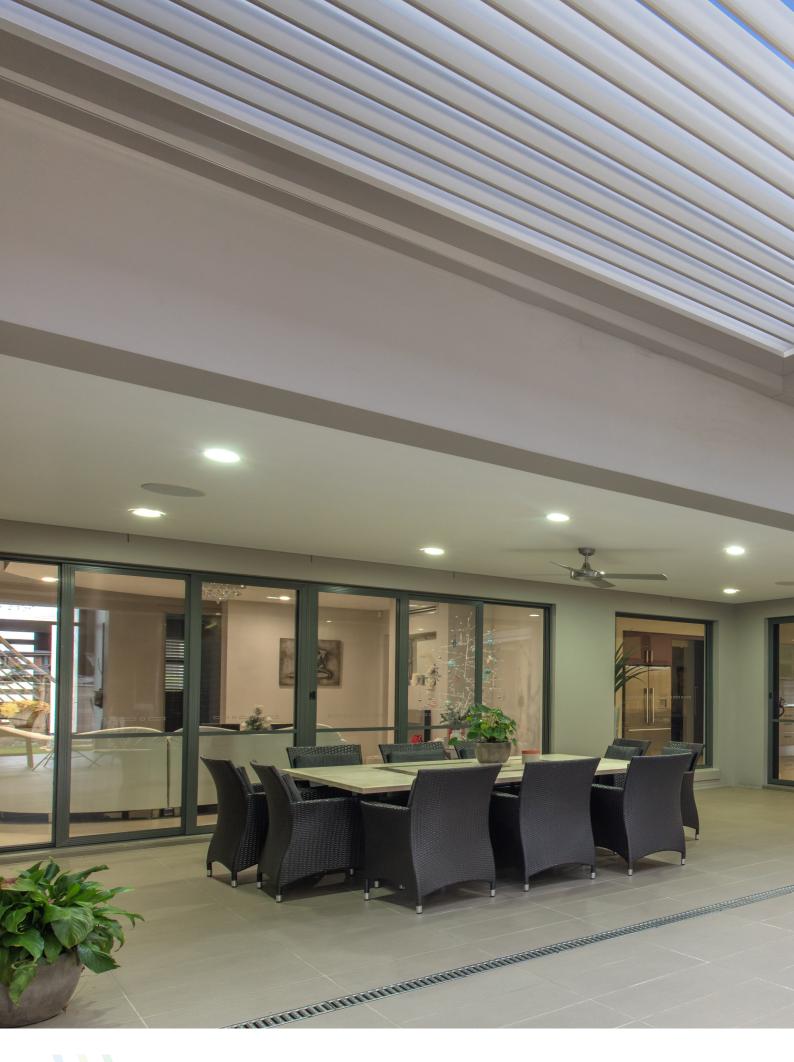

# **Endless Possibilities for Your Custom Design**

Inspired solutions for outdoor entertainment areas.

Slimline aluminium louvres and framing styled to integrate with your architecture, fixed to existing concrete, steel or timber structures - plus other options available. Optional LED downlights or spotlights and a range of standard or premium powder coat options, woodgrain or platinum level coatings for commercial high-rise buildings.