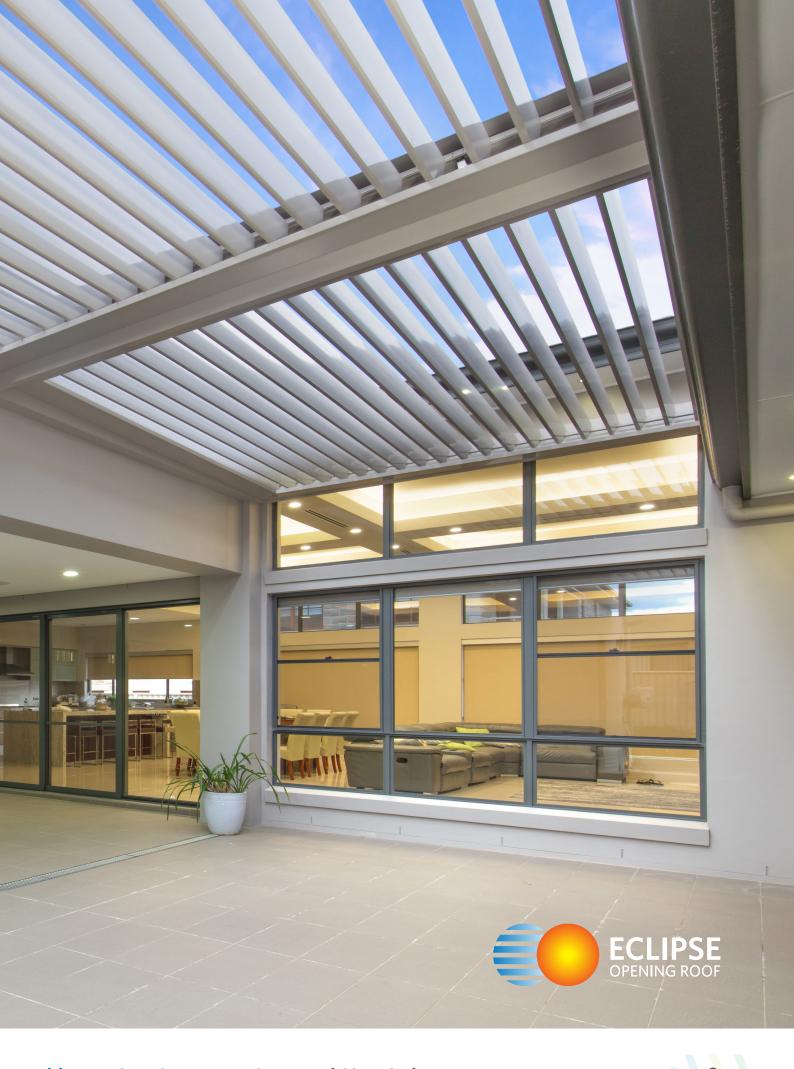

# **Endless Possibilities for Your Custom Design**

Inspired solutions for outdoor entertainment areas.

Slimline aluminium louvres and framing styled to integrate with your architecture, fixed to existing concrete, steel or timber structures - plus other options available. Optional LED downlights or spotlights and a range of standard or premium powder coat options, woodgrain or platinum level coatings for commercial high-rise buildings.